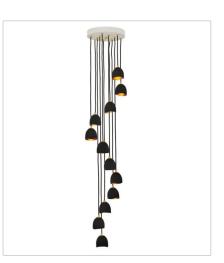

35908SHB LARGE MULTI TIER 18.5" W, 58" H Socketed 12-5w Cand. LED, 60w Equiv.

35909SHB MEDIUM FOURTEEN LIGHT LINEAR 48.5" W, 46" H Socketed 14-5w Cand. LED, 60w Equiv.

HINKLEY 33000 Pin Oak Parkway Avon Lake, OH 44012 PHONE: (440) 653-5500 Toll Free: 1 (800) 446-5539 hinkley.com