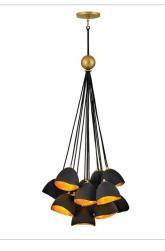

FINISH: Shell Black with Gold Leaf accents

**35900SHB** SINGLE LIGHT SCONCE 5" W, 13" H Socketed 1-5w Cand. LED, 60w Equiv.

**35906SHB** LARGE SINGLE TIER 26" W, 45" H Socketed 15-5w Cand. LED, 60w Equiv.