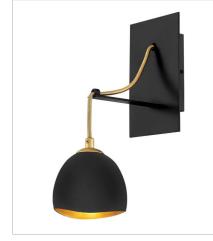

FINISH: Shell Black with Gold Leaf accents

**35900SHB** SINGLE LIGHT SCONCE 5" W, 13" H Socketed 1-5w Cand. LED, 60w Equiv.

**35906SHB** LARGE SINGLE TIER 26" W, 45" H Socketed 15-5w Cand. LED, 60w Equiv.