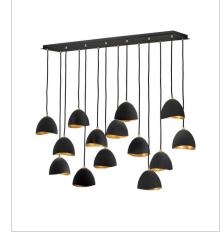

35908SHB LARGE MULTI TIER 18.5" W, 58" H Socketed 12-5w Cand. LED, 60w Equiv.

35909SHB MEDIUM FOURTEEN LIGHT LINEAR 48.5" W, 46" H Socketed 14-5w Cand. LED, 60w Equiv.

HINKLEY 33000 Pin Oak Parkway Avon Lake, OH 44012 PHONE: (440) 653-5500 Toll Free: 1 (800) 446-5539 hinkley.com