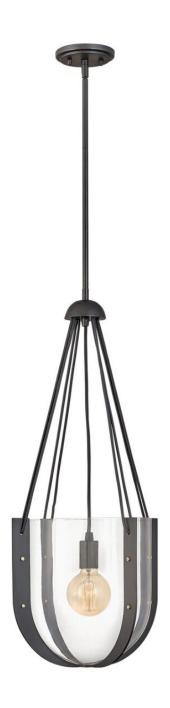

## **VASO**

## MEDIUM PENDANT | 33204BGR

Vaso's traditional bell jar silhouette gives way to a richly layered architecture of elements. Cleverly weaving together touches of modern, bohemian and craftsman into the design, Vaso couples steel with clear glass, suspended by cording, for a visual treat. Finish combinations include a sleek Brushed Graphite or Polished Nickel with earthy Ashwood, which take this pendant to the next level.

FINISH: Brushed Graphite

GLASS: Clear WIDTH: 14" HEIGHT: 32.3" DEPTH: 0

**LIGHT SOURCE**: Socketed

WATTAGE: 1-14w Med. LED, 100w Equiv. or 1-100w Med.

**HINKLEY** 33000 Pin Oak Parkway Avon Lake, OH 44012 **PHONE: (440) 653-5500** Toll Free: 1 (800) 446-5539 hinkley.com