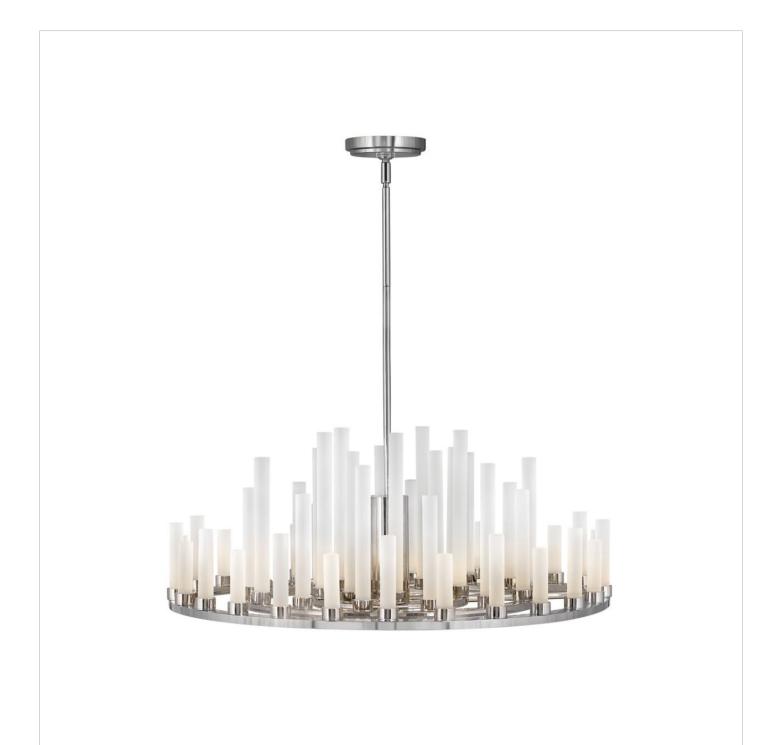

## **TRINITY**

MEDIUM SINGLE TIER CHANDELIER

## FR46106PNI

This stunning silhouette suggests rows of candles burning at different rates as in days of old, yet Trinity is modern in every aspect. Each frosted glass column is evenly lit with integrated LED, producing multiple points of light in undulating fashion along the Polished Nickel or Heritage Brass frame. The effect is breathtaking, unexpected and completely spectacular.

FINISH: Polished Nickel

GLASS: Frosted WIDTH: 27.3" HEIGHT: 10.8" DEPTH: 0

**LIGHT SOURCE**: Integrated LED **WATTAGE**: 50-1w LED \*Included

HINKLEY 33000 Pin Oak Parkway Avon Lake, OH 44012 **PHONE: (440) 653-5500** Toll Free: 1 (800) 446-5539 hinkley.com