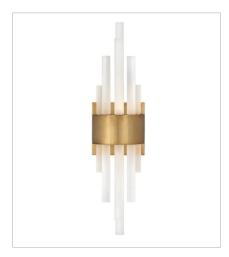

## **TRINITY**

This stunning silhouette suggests rows of candles burning at different rates as in days of old, yet Trinity is modern in every aspect. Each frosted glass column is evenly lit with integrated LED, producing multiple points of light in undulating fashion along the Polished Nickel or Heritage Brass frame. The effect is breathtaking, unexpected and completely spectacular.

FINISH: Heritage Brass GLASS: Frosted

FR46102HBR LARGE LED SCONCE 5.5" W, 22" H Integrated LED 12-1w LED \*Included

FR46108HBR LED LINEAR 48" W, 10.8" H Integrated LED 50-1w LED \*Included

**HINKLEY** 33000 Pin Oak Parkway Avon Lake, OH 44012 hinkley.com