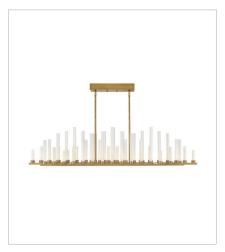

## **TRINITY**

This stunning silhouette suggests rows of candles burning at different rates as in days of old, yet Trinity is modern in every aspect. Each frosted glass column is evenly lit with integrated LED, producing multiple points of light in undulating fashion along the Polished Nickel or Heritage Brass frame. The effect is breathtaking, unexpected and completely spectacular.

FINISH: Heritage Brass GLASS: Frosted

FR46102HBR LARGE LED SCONCE 5.5" W, 22" H Integrated LED 12-1w LED \*Included

FR46108HBR LED LINEAR 48" W, 10.8" H Integrated LED 50-1w LED \*Included

**HINKLEY** 33000 Pin Oak Parkway Avon Lake, OH 44012 hinkley.com