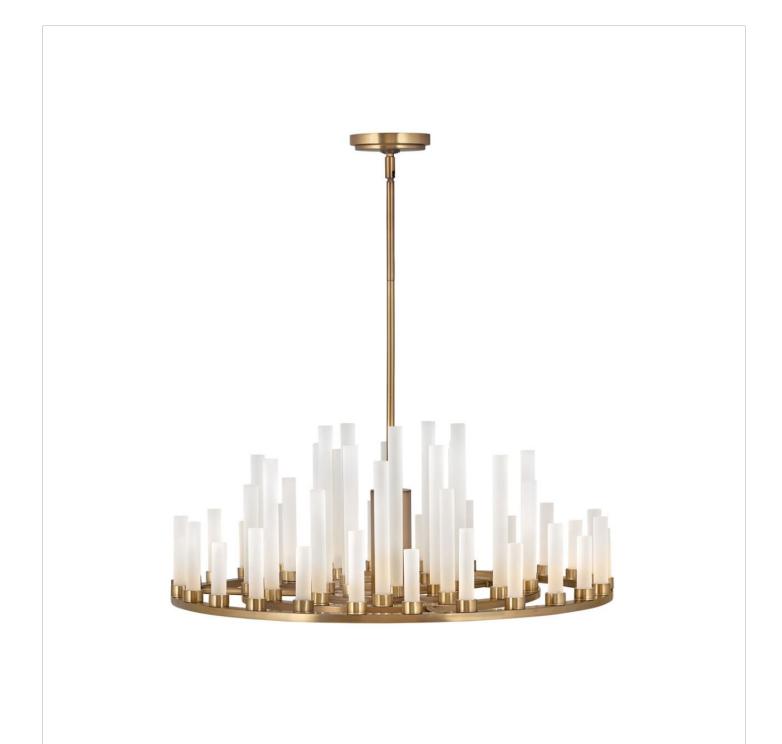

## **TRINITY**

MEDIUM SINGLE TIER CHANDELIER

## FR46106HBR

This stunning silhouette suggests rows of candles burning at different rates as in days of old, yet Trinity is modern in every aspect. Each frosted glass column is evenly lit with integrated LED, producing multiple points of light in undulating fashion along the Polished Nickel or Heritage Brass frame. The effect is breathtaking, unexpected and completely spectacular.

FINISH: Heritage Brass

GLASS: Frosted WIDTH: 27.3" HEIGHT: 10.8" DEPTH: 0

**LIGHT SOURCE**: Integrated LED **WATTAGE**: 50-1w LED \*Included

HINKLEY 33000 Pin Oak Parkway Avon Lake, OH 44012 **PHONE: (440) 653-5500** Toll Free: 1 (800) 446-5539 hinkley.com