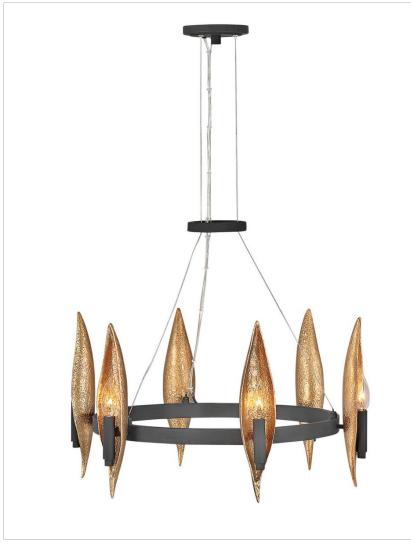

## **WILLOW**

## FR44006CBK

## MEDIUM SINGLE TIER

Gleaming organic, traditional elegance, Willow's slender cast pods feature Carbon Black enhanced with a crisp Deluxe Gold finish. Balance is achieved with its luminous bulbs nestled in front, allowing this coniferous design to shine luxe light in stylish

| DETAILS   |              |
|-----------|--------------|
| FINISH:   | Carbon Black |
| MATERIAL: | Steel        |
| DIMMABLE: | No           |

| DIMENSIONS |       |
|------------|-------|
| WIDTH:     | 24"   |
| HEIGHT:    | 13"   |
| WEIGHT:    | 7.7lb |