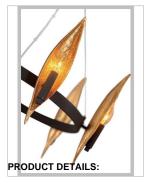

## MEDIUM SINGLE TIER

Gleaming organic, traditional elegance, Willow's slender cast pods feature Carbon Black enhanced with a crisp Deluxe Gold finish. Balance is achieved with its luminous bulbs nestled in front, allowing this coniferous design to shine luxe light in stylish