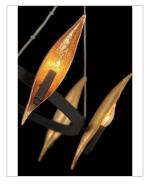

## MEDIUM SINGLE TIER

Gleaming organic, traditional elegance, Willow's slender cast pods feature Carbon Black enhanced with a crisp Deluxe Gold finish. Balance is achieved with its luminous bulbs nestled in front, allowing this coniferous design to shine luxe light in stylish