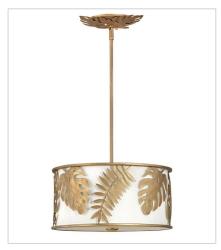

FR35104BNG LARGE CONVERTIBLE PENDANT 16" W, 8" H Socketed 3-10w Med. LED, 60w Equiv.

PHONE: (440) 653-5500

Toll Free: 1 (800) 446-5539