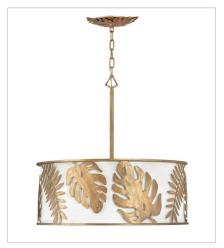

FINISH: Burnished Gold SHADE: White Linen

FR35105BNG
MEDIUM DRUM CHANDELIER
25" W, 25" H
Socketed
5-5w Cand. LED, 60w Equiv.

FR35108BNG MEDIUM ORB CHANDELIER 24" W, 27.8" H Socketed 6-5w Cand. LED, 60w Equiv.