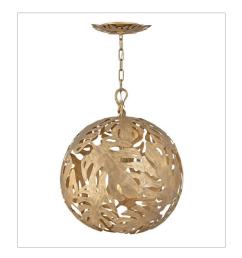

FINISH: Burnished Gold SHADE: White Linen

FR35105BNG
MEDIUM DRUM CHANDELIER
25" W, 25" H
Socketed
5-5w Cand. LED, 60w Equiv.

FR35108BNG MEDIUM ORB CHANDELIER 24" W, 27.8" H Socketed 6-5w Cand. LED, 60w Equiv.