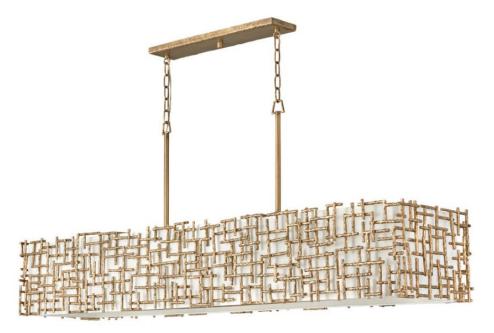

## FR33109BNG

Farrah's contemporary design is bold and sculptural, while achieving an optical airiness. The hand-hammered crosshatch bars gleam in a hand-applied Silver Leaf or Burnished Gold finish with artisanal detailing that carries through to the canopy detail. Set against a White Linen shade, Farrah creates a look of deconstructed; modern elegance.

## HINKLEY

FINISH: Burnished Gold SHADE: White Linen WIDTH: 60" HEIGHT: 23.8" LIGHT SOURCE: Socketed WATTAGE: 10-5w Cand. LED, 60w Equiv.

HINKLEY 33000 Pin Oak Parkway Avon Lake, OH 44012 PHONE: (440) 653-5500 Toll Free: 1 (800) 446-5539 hinkley.com