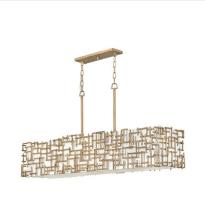

## FARRAH

Farrah's contemporary design is bold and sculptural, while achieving an optical airiness. The hand-hammered crosshatch bars gleam in a hand-applied Silver Leaf or Burnished Gold finish with artisanal detailing that carries through to the canopy detail. Set against a White Linen shade, Farrah creates a look of deconstructed; modern elegance. FINISH: Burnished Gold SHADE: White Linen

FR33104BNG MEDIUM DRUM CHANDELIER 28" W, 23.8" H Socketed 6-5w Cand. LED, 60w Equiv.

FR33105BNG MEDIUM EIGHT LIGHT LINEAR 48.3" W, 23.8" H Socketed 8-5w Cand. LED, 60w Equiv.

FR33109BNG

LARGE TEN LIGHT LINEAR 60" W, 23.8" H Socketed 10-5w Cand. LED, 60w Equiv.