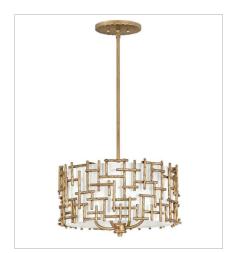

## FARRAH

Farrah's contemporary design is bold and sculptural, while achieving an optical airiness. The hand-hammered crosshatch bars gleam in a hand-applied Silver Leaf or Burnished Gold finish with artisanal detailing that carries through to the canopy detail. Set against a White Linen shade, Farrah creates a look of deconstructed; modern elegance. FINISH: Burnished Gold SHADE: White Linen

FR33103BNG LARGE CONVERTIBLE DRUM PENDANT 16" W, 9.5" H Socketed 4-5w Cand. LED, 60w Equiv.