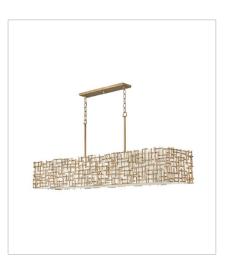

## FARRAH

Farrah's contemporary design is bold and sculptural, while achieving an optical airiness. The hand-hammered crosshatch bars gleam in a hand-applied Silver Leaf or Burnished Gold finish with artisanal detailing that carries through to the canopy detail. Set against a White Linen shade, Farrah creates a look of deconstructed; modern elegance. FINISH: Burnished Gold SHADE: White Linen

FR33104BNG MEDIUM DRUM CHANDELIER 28" W, 23.8" H Socketed 6-5w Cand. LED, 60w Equiv.

FR33105BNG MEDIUM EIGHT LIGHT LINEAR 48.3" W, 23.8" H Socketed 8-5w Cand. LED, 60w Equiv.

FR33109BNG

LARGE TEN LIGHT LINEAR 60" W, 23.8" H Socketed 10-5w Cand. LED, 60w Equiv.