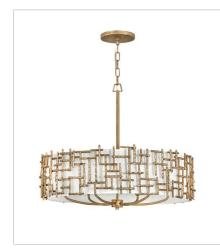

## FARRAH

Farrah's contemporary design is bold and sculptural, while achieving an optical airiness. The hand-hammered crosshatch bars gleam in a hand-applied Silver Leaf or Burnished Gold finish with artisanal detailing that carries through to the canopy detail. Set against a White Linen shade, Farrah creates a look of deconstructed; modern elegance. FINISH: Burnished Gold SHADE: White Linen

FR33104BNG MEDIUM DRUM CHANDELIER 28" W, 23.8" H Socketed 6-5w Cand. LED, 60w Equiv.

FR33105BNG MEDIUM EIGHT LIGHT LINEAR 48.3" W, 23.8" H Socketed 8-5w Cand. LED, 60w Equiv.

FR33109BNG

LARGE TEN LIGHT LINEAR 60" W, 23.8" H Socketed 10-5w Cand. LED, 60w Equiv.