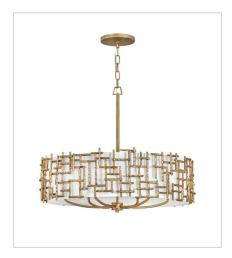

## **FARRAH**

Farrah's contemporary design is bold and sculptural, while achieving an optical airiness. The hand-hammered crosshatch bars gleam in a hand-applied Silver Leaf or Burnished Gold finish with artisanal detailing that carries through to the canopy detail. Set against a White Linen shade, Farrah creates a look of deconstructed; modern elegance.

FINISH: Burnished Gold SHADE: White Linen

FR33104BNG MEDIUM DRUM CHANDELIER 28" W, 23.8" H Socketed 6-5w Cand. LED, 60w Equiv.

FR33103BNG
LARGE CONVERTIBLE DRUM PENDANT
16" W, 9.5" H
Socketed
4-5w Cand. LED, 60w Equiv.