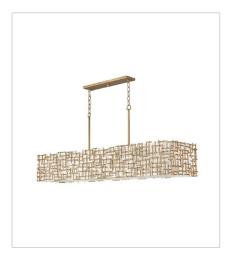

## **FARRAH**

Farrah's contemporary design is bold and sculptural, while achieving an optical airiness. The hand-hammered crosshatch bars gleam in a hand-applied Silver Leaf or Burnished Gold finish with artisanal detailing that carries through to the canopy detail. Set against a White Linen shade, Farrah creates a look of deconstructed; modern elegance.

FR33105BNG
MEDIUM EIGHT LIGHT LINEAR
48.3" W, 23.8" H
Socketed
8-5w Cand. LED, 60w Equiv.

FR33109BNG LARGE TEN LIGHT LINEAR 60" W, 23.8" H Socketed 10-5w Cand. LED, 60w Equiv.