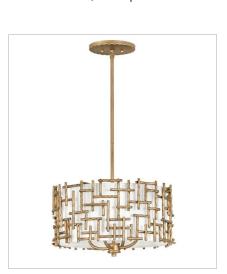

## **FARRAH**

Farrah's contemporary design is bold and sculptural, while achieving an optical airiness. The hand-hammered crosshatch bars gleam in a hand-applied Silver Leaf or Burnished Gold finish with artisanal detailing that carries through to the canopy detail. Set against a White Linen shade, Farrah creates a look of deconstructed; modern elegance.

FINISH: Burnished Gold SHADE: White Linen

FR33104BNG MEDIUM DRUM CHANDELIER 28" W, 23.8" H Socketed 6-5w Cand. LED, 60w Equiv.

FR33103BNG
LARGE CONVERTIBLE DRUM PENDANT
16" W, 9.5" H
Socketed
4-5w Cand. LED, 60w Equiv.