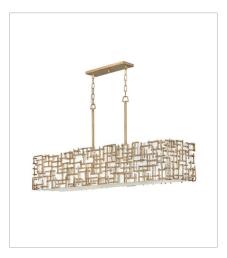

## **FARRAH**

Farrah's contemporary design is bold and sculptural, while achieving an optical airiness. The hand-hammered crosshatch bars gleam in a hand-applied Silver Leaf or Burnished Gold finish with artisanal detailing that carries through to the canopy detail. Set against a White Linen shade, Farrah creates a look of deconstructed; modern elegance.

FR33105BNG
MEDIUM EIGHT LIGHT LINEAR
48.3" W, 23.8" H
Socketed
8-5w Cand. LED, 60w Equiv.

FR33109BNG LARGE TEN LIGHT LINEAR 60" W, 23.8" H Socketed 10-5w Cand. LED, 60w Equiv.