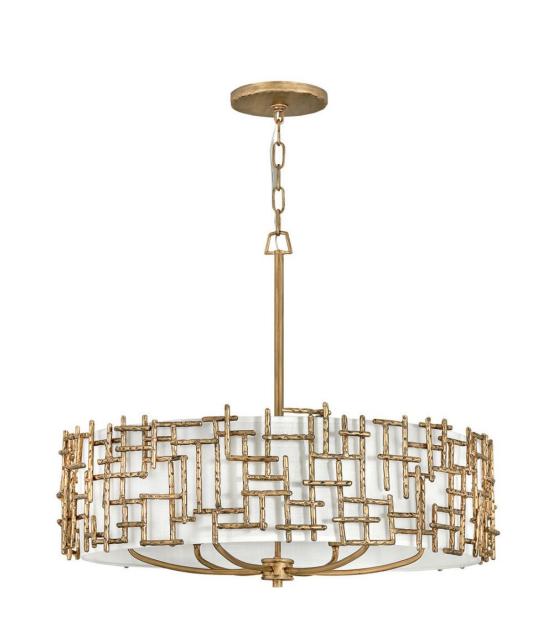

## **FARRAH**

MEDIUM DRUM CHANDELIER

## FR33104BNG

Farrah's contemporary design is bold and sculptural, while achieving an optical airiness. The hand-hammered crosshatch bars gleam in a hand-applied Silver Leaf or Burnished Gold finish with artisanal detailing that carries through to the canopy detail. Set against a White Linen shade, Farrah creates a look of deconstructed; modern elegance.

**FINISH**: Burnished Gold **SHADE**: White Linen

WIDTH: 28"
HEIGHT: 23.3"
DEPTH: 0

**LIGHT SOURCE**: Socketed

WATTAGE: 6-5w Cand. LED, 60w Equiv.

HINKLEY 33000 Pin Oak Parkway Avon Lake, OH 44012 **PHONE: (440) 653-5500** Toll Free: 1 (800) 446-5539 hinkley.com