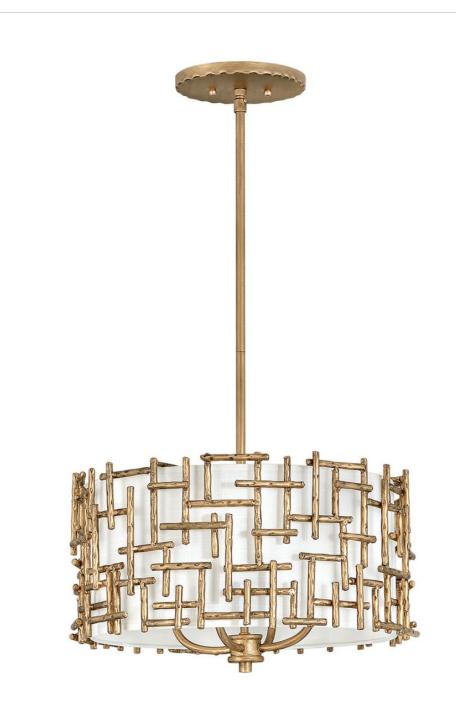

## **FARRAH**

LARGE CONVERTIBLE DRUM PENDANT

## FR33103BNG

Farrah's contemporary design is bold and sculptural, while achieving an optical airiness. The hand-hammered crosshatch bars gleam in a hand-applied Silver Leaf or Burnished Gold finish with artisanal detailing that carries through to the canopy detail. Set against a White Linen shade, Farrah creates a look of deconstructed; modern elegance.

**FINISH**: Burnished Gold **SHADE**: White Linen

WIDTH: 16"
HEIGHT: 9.5"
DEPTH: 0

**LIGHT SOURCE**: Socketed

WATTAGE: 4-5w Cand. LED, 60w Equiv.

PHONE: (440) 653-5500

Toll Free: 1 (800) 446-5539