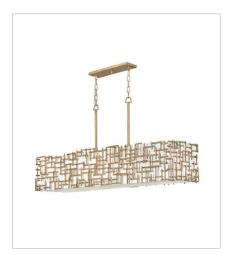

## **FARRAH**

Farrah's contemporary design is bold and sculptural, while achieving an optical airiness. The hand-hammered crosshatch bars gleam in a hand-applied Silver Leaf or Burnished Gold finish with artisanal detailing that carries through to the canopy detail. Set against a White Linen shade, Farrah creates a look of deconstructed; modern elegance.

FR33105BNG
MEDIUM EIGHT LIGHT LINEAR
48.3" W, 23.8" H
Socketed
8-5w Cand. LED, 60w Equiv.

FR33109BNG LARGE TEN LIGHT LINEAR 60" W, 23.8" H Socketed 10-5w Cand. LED, 60w Equiv.

HINKLEY 33000 Pin Oak Parkway Avon Lake, OH 44012 **PHONE: (440) 653-5500** Toll Free: 1 (800) 446-5539 hinkley.com