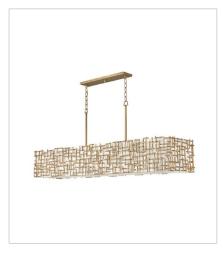

## **FARRAH**

Farrah's contemporary design is bold and sculptural, while achieving an optical airiness. The hand-hammered crosshatch bars gleam in a hand-applied Silver Leaf or Burnished Gold finish with artisanal detailing that carries through to the canopy detail. Set against a White Linen shade, Farrah creates a look of deconstructed; modern elegance.

FR33105BNG
MEDIUM EIGHT LIGHT LINEAR
48.3" W, 23.8" H
Socketed
8-5w Cand. LED, 60w Equiv.

FR33109BNG LARGE TEN LIGHT LINEAR 60" W, 23.8" H Socketed 10-5w Cand. LED, 60w Equiv.

HINKLEY 33000 Pin Oak Parkway Avon Lake, OH 44012 **PHONE: (440) 653-5500** Toll Free: 1 (800) 446-5539 hinkley.com