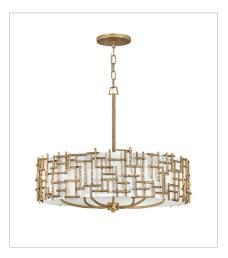

## **FARRAH**

Farrah's contemporary design is bold and sculptural, while achieving an optical airiness. The hand-hammered crosshatch bars gleam in a hand-applied Silver Leaf or Burnished Gold finish with artisanal detailing that carries through to the canopy detail. Set against a White Linen shade, Farrah creates a look of deconstructed; modern elegance.

FINISH: Burnished Gold SHADE: White Linen

FR33104BNG
MEDIUM DRUM CHANDELIER
28" W, 23.8" H
Socketed
6-5w Cand. LED, 60w Equiv.

FR33103BNG
LARGE CONVERTIBLE DRUM PENDANT
16" W, 9.5" H
Socketed
4-5w Cand. LED, 60w Equiv.