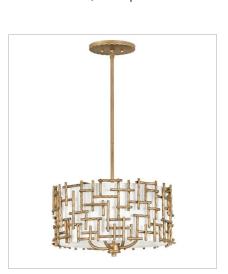

## **FARRAH**

Farrah's contemporary design is bold and sculptural, while achieving an optical airiness. The hand-hammered crosshatch bars gleam in a hand-applied Silver Leaf or Burnished Gold finish with artisanal detailing that carries through to the canopy detail. Set against a White Linen shade, Farrah creates a look of deconstructed; modern elegance.

FINISH: Burnished Gold SHADE: White Linen

FR33104BNG
MEDIUM DRUM CHANDELIER
28" W, 23.8" H
Socketed
6-5w Cand. LED, 60w Equiv.

FR33103BNG
LARGE CONVERTIBLE DRUM PENDANT
16" W, 9.5" H
Socketed
4-5w Cand. LED, 60w Equiv.