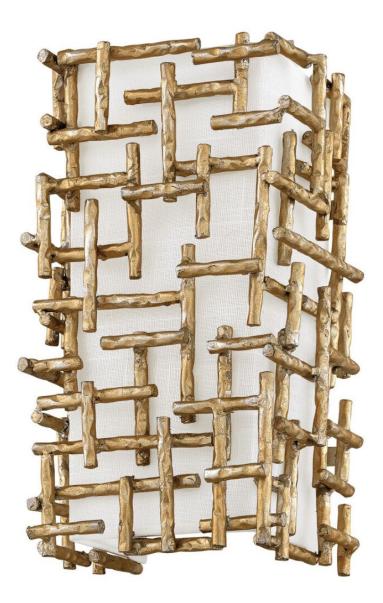

## FARRAH

MEDIUM TWO LIGHT SCONCE

## FR33102BNG

Farrah's contemporary design is bold and sculptural, while achieving an optical airiness. The hand-hammered crosshatch bars gleam in a hand-applied Silver Leaf or Burnished Gold finish with artisanal detailing that carries through to the canopy detail. Set against a White Linen shade, Farrah creates a look of deconstructed; modern elegance.

## HINKLEY

FINISH: Burnished Gold SHADE: White Linen WIDTH: 7" HEIGHT: 11.3" DEPTH: 0 LIGHT SOURCE: Socketed WATTAGE: 2-5w Cand. LED, 60w Equiv. or 2-60w Cand.

HINKLEY 33000 Pin Oak Parkway Avon Lake, OH 44012 PHONE: (440) 653-5500 Toll Free: 1 (800) 446-5539 hinkley.com