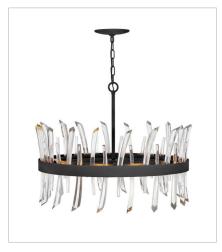

FINISH: Black

FR30904BLK
MEDIUM SINGLE TIER CHANDELIER
28" W, 17.3" H
Socketed
8-5w Cand. LED, 60w Equiv.

FR30909BLK LARGE SIX LIGHT LINEAR 55.5" W, 14.3" H Socketed 6-5w Cand. LED, 60w Equiv.

FR30905BLK
LARGE SINGLE TIER CHANDELIER
36.3" W, 18.5" H
Socketed
10-5w Cand. LED, 60w Equiv.