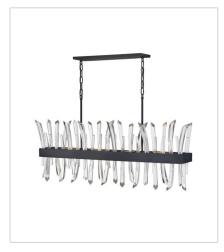

FINISH: Black

FR30904BLK
MEDIUM SINGLE TIER CHANDELIER
28" W, 17.3" H
Socketed
8-5w Cand. LED, 60w Equiv.

FR30909BLK LARGE SIX LIGHT LINEAR 55.5" W, 14.3" H Socketed 6-5w Cand. LED, 60w Equiv.

FR30905BLK
LARGE SINGLE TIER CHANDELIER
36.3" W, 18.5" H
Socketed
10-5w Cand. LED, 60w Equiv.