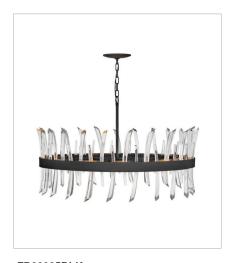

FINISH: Black

FR30904BLK
MEDIUM SINGLE TIER CHANDELIER
28" W, 17.3" H
Socketed
8-5w Cand. LED, 60w Equiv.

FR30909BLK LARGE SIX LIGHT LINEAR 55.5" W, 14.3" H Socketed 6-5w Cand. LED, 60w Equiv.

FR30905BLK
LARGE SINGLE TIER CHANDELIER
36.3" W, 18.5" H
Socketed
10-5w Cand. LED, 60w Equiv.