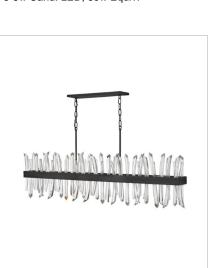

FR30908BLK
MEDIUM FOUR LIGHT LINEAR
41.5" W, 16" H
Socketed
4-5w Cand. LED, 60w Equiv.