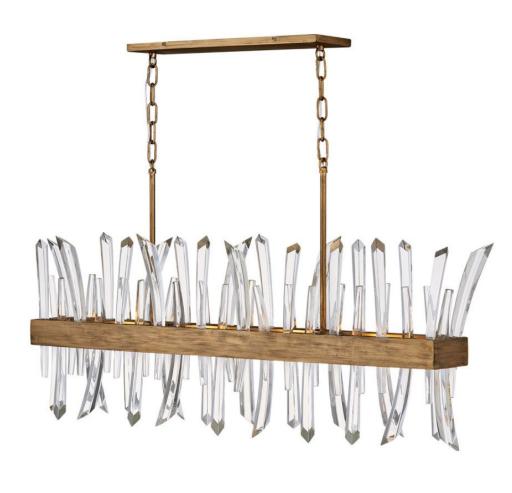

## FR30908BNG

A compelling design that captivates from any angle, the Revel family gleams with sophistication. Luxurious crystal rods are honed into unexpected asymmetrical formations to produce an organic elegance that is both raw and refined. Revel's linear and circular chandeliers are available in both Burnished Gold and rich Black finish options.

## HINKLEY

FINISH: Burnished Gold WIDTH: 41.5" HEIGHT: 16" LIGHT SOURCE: Socketed WATTAGE: 4-5w Cand. LED, 60w Equiv.

HINKLEY 33000 Pin Oak Parkway Avon Lake, OH 44012 PHONE: (440) 653-5500 Toll Free: 1 (800) 446-5539 hinkley.com