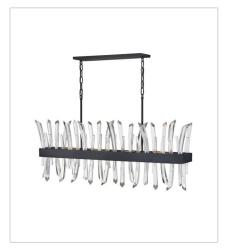

## REVEL

A compelling design that captivates from any angle, the Revel family gleams with sophistication. Luxurious crystal rods are honed into unexpected asymmetrical formations to produce an organic elegance that is both raw and refined. Revel's linear and circular chandeliers are available in both Burnished Gold and rich Black finish options.

FINISH: Black

FR30904BLK
MEDIUM SINGLE TIER CHANDELIER
28" W, 17.3" H
Socketed
8-5w Cand. LED, 60w Equiv.

FR30905BLK
LARGE SINGLE TIER CHANDELIER
36.3" W, 18.5" H
Socketed
10-5w Cand. LED, 60w Equiv.

FR30908BLK
MEDIUM FOUR LIGHT LINEAR
41.5" W, 16" H
Socketed
4-5w Cand. LED, 60w Equiv.