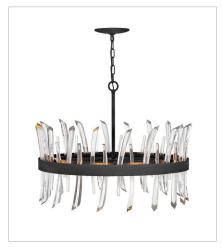

## REVEL

A compelling design that captivates from any angle, the Revel family gleams with sophistication. Luxurious crystal rods are honed into unexpected asymmetrical formations to produce an organic elegance that is both raw and refined. Revel's linear and circular chandeliers are available in both Burnished Gold and rich Black finish options.

FINISH: Black

FR30904BLK
MEDIUM SINGLE TIER CHANDELIER
28" W, 17.3" H
Socketed
8-5w Cand. LED, 60w Equiv.

FR30905BLK
LARGE SINGLE TIER CHANDELIER
36.3" W, 18.5" H
Socketed
10-5w Cand. LED, 60w Equiv.

FR30908BLK
MEDIUM FOUR LIGHT LINEAR
41.5" W, 16" H
Socketed
4-5w Cand. LED, 60w Equiv.