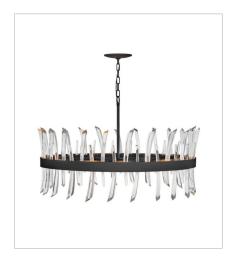

## REVEL

A compelling design that captivates from any angle, the Revel family gleams with sophistication. Luxurious crystal rods are honed into unexpected asymmetrical formations to produce an organic elegance that is both raw and refined. Revel's linear and circular chandeliers are available in both Burnished Gold and rich Black finish options.

FINISH: Black

FR30904BLK
MEDIUM SINGLE TIER CHANDELIER
28" W, 17.3" H
Socketed
8-5w Cand. LED, 60w Equiv.

FR30905BLK
LARGE SINGLE TIER CHANDELIER
36.3" W, 18.5" H
Socketed
10-5w Cand. LED, 60w Equiv.

FR30908BLK
MEDIUM FOUR LIGHT LINEAR
41.5" W, 16" H
Socketed
4-5w Cand. LED, 60w Equiv.