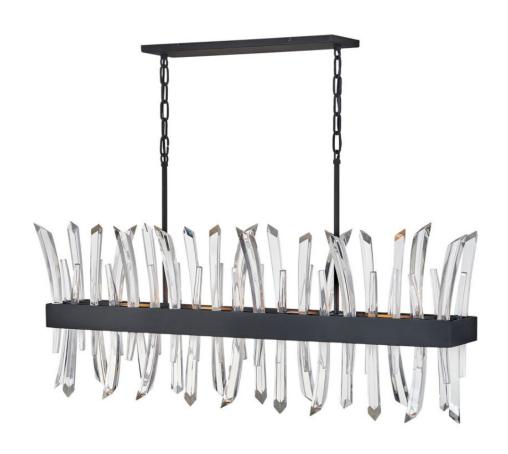

## **REVEL**

MEDIUM FOUR LIGHT LINEAR

## FR30908BLK

A compelling design that captivates from any angle, the Revel family gleams with sophistication. Luxurious crystal rods are honed into unexpected asymmetrical formations to produce an organic elegance that is both raw and refined. Revel's linear and circular chandeliers are available in both Burnished Gold and rich Black finish options.

FINISH: Black WIDTH: 41.5" HEIGHT: 16"

LIGHT SOURCE: Socketed

WATTAGE: 4-5w Cand. LED, 60w Equiv.

**HINKLEY** 33000 Pin Oak Parkway Avon Lake, OH 44012 **PHONE: (440) 653-5500** Toll Free: 1 (800) 446-5539 hinkley.com