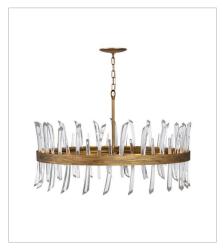

## **REVEL**

A compelling design that captivates from any angle, the Revel family gleams with sophistication. Luxurious crystal rods are honed into unexpected asymmetrical formations to produce an organic elegance that is both raw and refined. Revel's linear and circular chandeliers are available in both Burnished Gold and rich Black finish options.

FINISH: Burnished Gold

FR30905BNG LARGE SINGLE TIER CHANDELIER 36.3" W, 18.5" H Socketed 10-5w Cand. LED, 60w Equiv.

FR30908BNG
MEDIUM FOUR LIGHT LINEAR
41.5" W, 16" H
Socketed
4-5w Cand. LED, 60w Equiv.