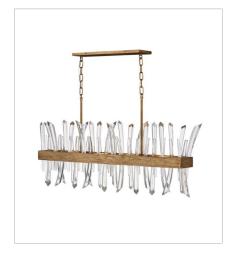

## **REVEL**

A compelling design that captivates from any angle, the Revel family gleams with sophistication. Luxurious crystal rods are honed into unexpected asymmetrical formations to produce an organic elegance that is both raw and refined. Revel's linear and circular chandeliers are available in both Burnished Gold and rich Black finish options.

FINISH: Burnished Gold

FR30905BNG LARGE SINGLE TIER CHANDELIER 36.3" W, 18.5" H Socketed 10-5w Cand. LED, 60w Equiv.

FR30908BNG
MEDIUM FOUR LIGHT LINEAR
41.5" W, 16" H
Socketed
4-5w Cand. LED, 60w Equiv.