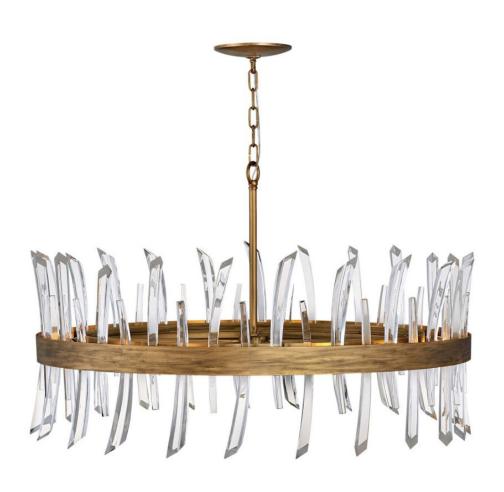

## **REVEL**

LARGE SINGLE TIER CHANDELIER

## FR30905BNG

A compelling design that captivates from any angle, the Revel family gleams with sophistication. Luxurious crystal rods are honed into unexpected asymmetrical formations to produce an organic elegance that is both raw and refined. Revel's linear and circular chandeliers are available in both Burnished Gold and rich Black finish options.

FINISH: Burnished Gold

WIDTH: 36.3" HEIGHT: 18.5" DEPTH: 0

LIGHT SOURCE: Socketed

WATTAGE: 10-5w Cand. LED, 60w Equiv.

**HINKLEY** 33000 Pin Oak Parkway Avon Lake, OH 44012 **PHONE: (440) 653-5500** Toll Free: 1 (800) 446-5539 hinkley.com