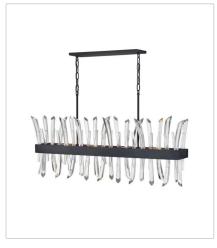

## REVEL

A compelling design that captivates from any angle, the Revel family gleams with sophistication. Luxurious crystal rods are honed into unexpected asymmetrical formations to produce an organic elegance that is both raw and refined. Revel's linear and circular chandeliers are available in both Burnished Gold and rich Black finish options.

FINISH: Black

FR30904BLK
MEDIUM SINGLE TIER CHANDELIER
28" W, 17.3" H
Socketed
8-5w Cand. LED, 60w Equiv.

FR30905BLK
LARGE SINGLE TIER CHANDELIER
36.3" W, 18.5" H
Socketed
10-5w Cand. LED, 60w Equiv.

FR30908BLK
MEDIUM FOUR LIGHT LINEAR
41.5" W, 16" H
Socketed
4-5w Cand. LED, 60w Equiv.