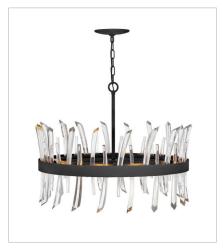

## REVEL

A compelling design that captivates from any angle, the Revel family gleams with sophistication. Luxurious crystal rods are honed into unexpected asymmetrical formations to produce an organic elegance that is both raw and refined. Revel's linear and circular chandeliers are available in both Burnished Gold and rich Black finish options.

FINISH: Black

FR30904BLK
MEDIUM SINGLE TIER CHANDELIER
28" W, 17.3" H
Socketed
8-5w Cand. LED, 60w Equiv.

FR30905BLK
LARGE SINGLE TIER CHANDELIER
36.3" W, 18.5" H
Socketed
10-5w Cand. LED, 60w Equiv.

FR30908BLK
MEDIUM FOUR LIGHT LINEAR
41.5" W, 16" H
Socketed
4-5w Cand. LED, 60w Equiv.