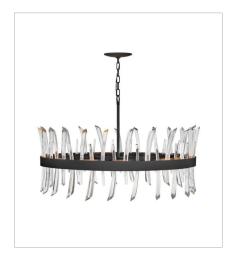

## REVEL

A compelling design that captivates from any angle, the Revel family gleams with sophistication. Luxurious crystal rods are honed into unexpected asymmetrical formations to produce an organic elegance that is both raw and refined. Revel's linear and circular chandeliers are available in both Burnished Gold and rich Black finish options.

FINISH: Black

FR30904BLK
MEDIUM SINGLE TIER CHANDELIER
28" W, 17.3" H
Socketed
8-5w Cand. LED, 60w Equiv.

FR30905BLK
LARGE SINGLE TIER CHANDELIER
36.3" W, 18.5" H
Socketed
10-5w Cand. LED, 60w Equiv.

FR30908BLK
MEDIUM FOUR LIGHT LINEAR
41.5" W, 16" H
Socketed
4-5w Cand. LED, 60w Equiv.