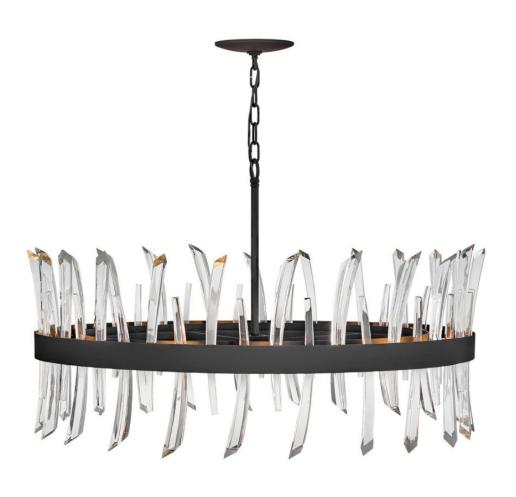

## **REVEL**

LARGE SINGLE TIER CHANDELIER

## FR30905BLK

A compelling design that captivates from any angle, the Revel family gleams with sophistication. Luxurious crystal rods are honed into unexpected asymmetrical formations to produce an organic elegance that is both raw and refined. Revel's linear and circular chandeliers are available in both Burnished Gold and rich Black finish options.

FINISH: Black WIDTH: 36.3" HEIGHT: 18.5" DEPTH: 0

LIGHT SOURCE: Socketed

WATTAGE: 10-5w Cand. LED, 60w Equiv.

**HINKLEY** 33000 Pin Oak Parkway Avon Lake, OH 44012 **PHONE: (440) 653-5500** Toll Free: 1 (800) 446-5539 hinkley.com