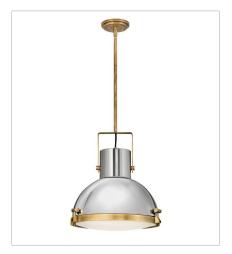

## **NAUTIQUE**

Meshing function and style, the Nautique pendant is an industrial-meets-coastal inspired design. The multiple finish combinations strike a counterbalance with its soft etched opal glass, while its functional construction offers a wingnut lockup for easy bulb changes.

**FINISH**: Heritage Brass with Polished Nickel accents, Heritage Brass, Heritage Brass with Heritage Brass accents

GLASS: Etched Opal

49065HB LARGE PENDANT 18" W, 19" H Socketed 1-12w Med. LED, 100w Equiv.