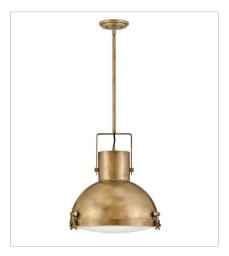

**FINISH**: Heritage Brass with Polished Nickel accents, Heritage Brass, Heritage Brass with Heritage Brass accents

GLASS: Etched Opal

49065HB LARGE PENDANT 18" W, 19" H Socketed 1-12w Med. LED, 100w Equiv.

49067HB-HB MEDIUM PENDANT 13" W, 14.5" H Socketed 1-10w Med. LED, 100w Equiv.

49065HB-HB LARGE PENDANT 18" W, 19" H Socketed 1-12w Med. LED, 100w Equiv.

49067HB
MEDIUM PENDANT
13" W, 14.5" H
Socketed
1-10w Med. LED, 100w Equiv.