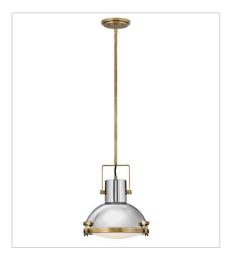

## **NAUTIQUE**

Meshing function and style, the Nautique pendant is an industrial-meets-coastal inspired design. The multiple finish combinations strike a counterbalance with its soft etched opal glass, while its functional construction offers a wingnut lockup for easy bulb changes.

**FINISH**: Heritage Brass with Polished Nickel accents, Heritage Brass, Heritage Brass with Heritage Brass accents

GLASS: Etched Opal

49065HB LARGE PENDANT 18" W, 19" H Socketed 1-12w Med. LED, 100w Equiv.