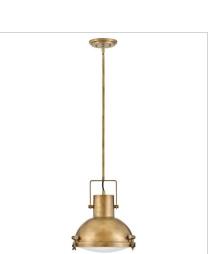

**FINISH**: Heritage Brass with Polished Nickel accents, Heritage Brass, Heritage Brass with Heritage Brass accents

GLASS: Etched Opal

49065HB LARGE PENDANT 18" W, 19" H Socketed 1-12w Med. LED, 100w Equiv.

49067HB-HB MEDIUM PENDANT 13" W, 14.5" H Socketed 1-10w Med. LED, 100w Equiv.

49065HB-HB LARGE PENDANT 18" W, 19" H Socketed 1-12w Med. LED, 100w Equiv.

49067HB
MEDIUM PENDANT
13" W, 14.5" H
Socketed
1-10w Med. LED, 100w Equiv.