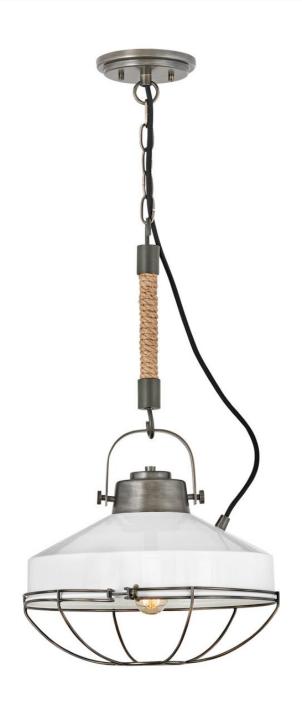

## **BROOKLYN**

## MEDIUM PENDANT | 34907BU

The ideal balance of modern and rustic, Brooklyn has it all. Its bold, rugged construction is complemented by a rope and hook stem, while its clean, metal shade holds an airy, wire cage. Offered in Burnished Bronze with Polished White and Rustic Pewter with French Gray, Brooklyn is authentic industrial design.

FINISH: Burnished Bronze

WIDTH: 14" HEIGHT: 24" DEPTH: 0

LIGHT SOURCE: Socketed

WATTAGE: 1-12w Med. LED, 100w Equiv. or 1-100w Med.

**HINKLEY** 33000 Pin Oak Parkway Avon Lake, OH 44012 **PHONE: (440) 653-5500** Toll Free: 1 (800) 446-5539 hinkley.com