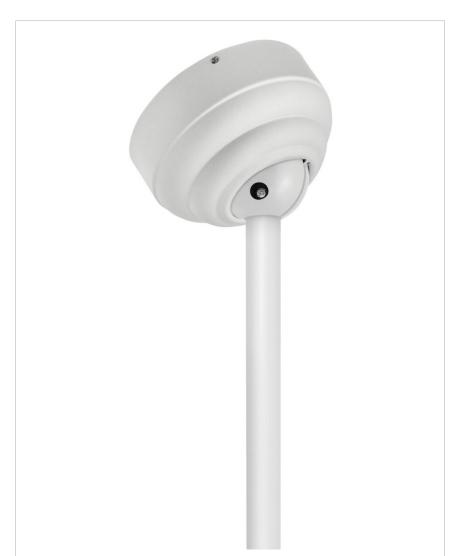

## SLOPED CEILING KIT

## 992001FMW

SLOPED CEILING CANOPY KIT

| DETAILS       |                |
|---------------|----------------|
| FINISH:       | Matte White    |
| MATERIAL:     | Steel          |
| SLOPE DEGREE: | 40             |
| DIMMABLE:     | DOES NOT APPLY |

| DIMENSIONS |      |
|------------|------|
| WIDTH:     | 6"   |
| HEIGHT:    | 3.3" |

| SHIPPING       |     |
|----------------|-----|
| CARTON LENGTH: | 6.5 |
| CARTON WIDTH:  | 6.5 |
| CARTON HEIGHT: | 3.3 |
| CARTON WEIGHT: | 1.6 |