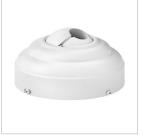

## SLOPED CEILING KIT

## 992001FMW

SLOPED CEILING CANOPY KIT

| DETAILS       |                |
|---------------|----------------|
| FINISH:       | Matte White    |
| MATERIAL:     | Steel          |
| SLOPE DEGREE: | 40             |
| DIMMABLE:     | DOES NOT APPLY |

| DIMENSIONS |      |
|------------|------|
| WIDTH:     | 6"   |
| HEIGHT:    | 3.3" |

| SHIPPING       |     |
|----------------|-----|
| CARTON LENGTH: | 6.5 |
| CARTON WIDTH:  | 6.5 |
| CARTON HEIGHT: | 3.3 |
| CARTON WEIGHT: | 1.6 |