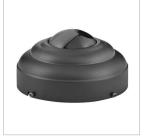

## 992001FMB

SLOPED CEILING CANOPY KIT

| DETAILS       |                |
|---------------|----------------|
| FINISH:       | Matte Black    |
| MATERIAL:     | Steel          |
| SLOPE DEGREE: | 40             |
| DIMMABLE:     | DOES NOT APPLY |