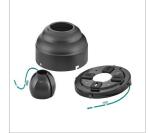

## 992001FMB

SLOPED CEILING CANOPY KIT

| DETAILS       |                |
|---------------|----------------|
| FINISH:       | Matte Black    |
| MATERIAL:     | Steel          |
| SLOPE DEGREE: | 40             |
| DIMMABLE:     | DOES NOT APPLY |

| DIMENSIONS |      |
|------------|------|
| WIDTH:     | 6"   |
| HEIGHT:    | 3.3" |

| SHIPPING       |     |
|----------------|-----|
| CARTON LENGTH: | 6.5 |
| CARTON WIDTH:  | 6.5 |
| CARTON HEIGHT: | 3.3 |
| CARTON WEIGHT: | 1.6 |