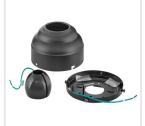

## 992001FMB

SLOPED CEILING CANOPY KIT

| DETAILS       |                |
|---------------|----------------|
| FINISH:       | Matte Black    |
| MATERIAL:     | Steel          |
| SLOPE DEGREE: | 40             |
| DIMMABLE:     | DOES NOT APPLY |

| DIMENSIONS |      |
|------------|------|
| WIDTH:     | 6"   |
| HEIGHT:    | 3.3" |

| SHIPPING       |     |
|----------------|-----|
| CARTON LENGTH: | 6.5 |
| CARTON WIDTH:  | 6.5 |
| CARTON HEIGHT: | 3.3 |
| CARTON WEIGHT: | 1.6 |