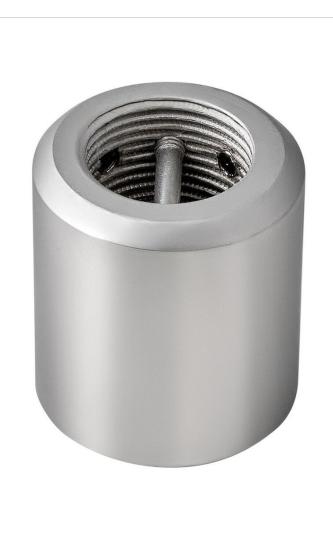

## 991001FBN

DOWNROD COUPLER

| DETAILS   |                |
|-----------|----------------|
| FINISH:   | Brushed Nickel |
| MATERIAL: | Steel          |
| DIMMABLE: | DOES NOT APPLY |

| DIMENSIONS |      |
|------------|------|
| WIDTH:     | 1.8" |
| HEIGHT:    | 2"   |