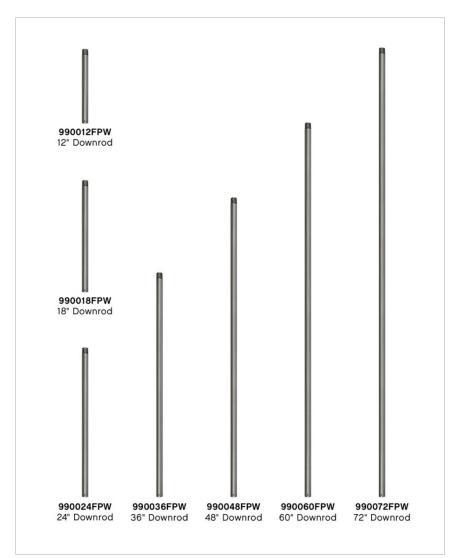

## 72" DOWNROD

## 990072FPW

72" DOWNROD 72" DOWNROD

| DETAILS   |                |
|-----------|----------------|
| FINISH:   | Pewter         |
| MATERIAL: | Steel          |
| DIMMABLE: | DOES NOT APPLY |

| DIMENSIONS |     |
|------------|-----|
| WIDTH:     | 1"  |
| HEIGHT:    | 72" |