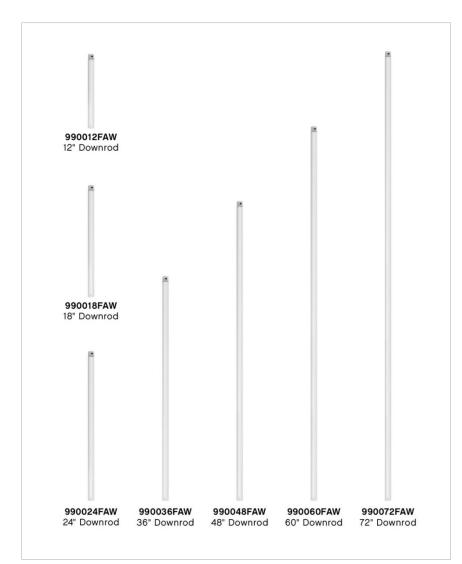

## 72" DOWNROD

## 990072FAW

72" DOWNROD 72" DOWNROD

| DETAILS   |                 |
|-----------|-----------------|
| FINISH:   | Appliance White |
| MATERIAL: | Steel           |
| DIMMABLE: | DOES NOT APPLY  |

| DIMENSIONS |     |
|------------|-----|
| WIDTH:     | 1"  |
| HEIGHT:    | 72" |