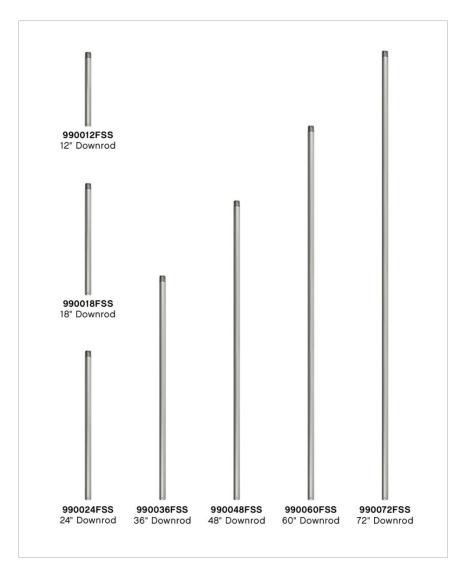

## 48" DOWNROD

## 990048FSS

48" DOWNROD 48" DOWNROD

| DETAILS   |                |
|-----------|----------------|
| FINISH:   | Satin Steel    |
| MATERIAL: | Steel          |
| DIMMABLE: | DOES NOT APPLY |

| DIMENSIONS |     |
|------------|-----|
| WIDTH:     | 1"  |
| HEIGHT:    | 48" |