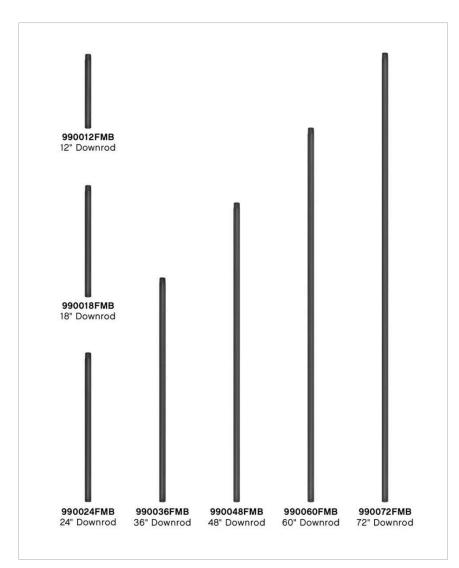

## 48" DOWNROD

## 990048FMB

48" DOWNROD 48" DOWNROD

| DETAILS   |                |
|-----------|----------------|
| FINISH:   | Matte Black    |
| MATERIAL: | Steel          |
| DIMMABLE: | DOES NOT APPLY |

| DIMENSIONS |     |
|------------|-----|
| WIDTH:     | 1"  |
| HEIGHT:    | 48" |