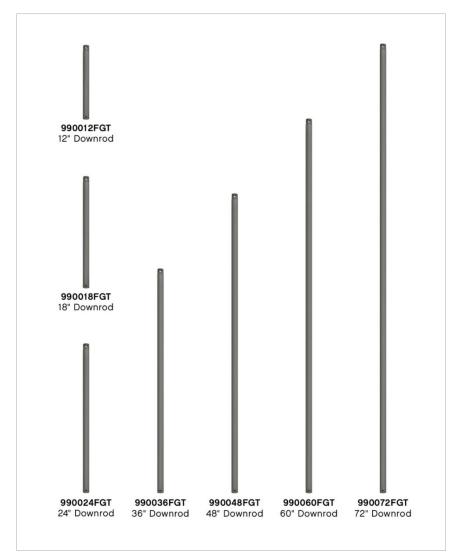

## 48" DOWNROD

## 990048FGT

48" DOWNROD 48" DOWNROD

| DETAILS   |                |
|-----------|----------------|
| FINISH:   | Graphite       |
| MATERIAL: | Steel          |
| DIMMABLE: | DOES NOT APPLY |

| DIMENSIONS |     |
|------------|-----|
| WIDTH:     | 1"  |
| HEIGHT:    | 48" |