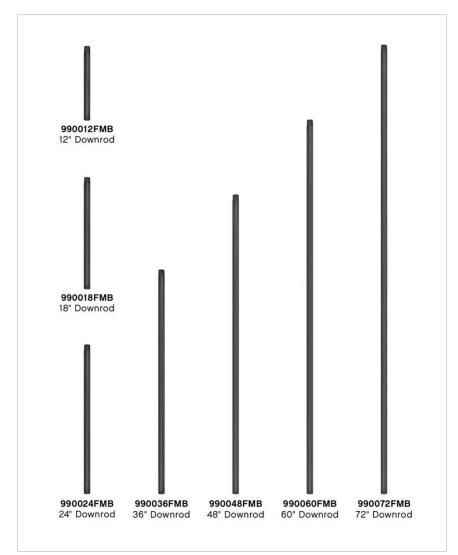

## 36" DOWNROD

## 990036FMB

36" DOWNROD 36" DOWNROD

| DETAILS   |                |
|-----------|----------------|
| FINISH:   | Matte Black    |
| MATERIAL: | Steel          |
| DIMMABLE: | DOES NOT APPLY |

| DIMENSIONS |     |
|------------|-----|
| WIDTH:     | 1"  |
| HEIGHT:    | 36" |