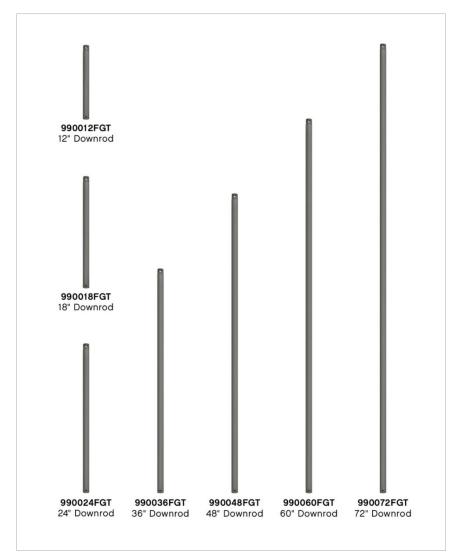

## 36" DOWNROD

## 990036FGT

36" DOWNROD 36" DOWNROD

| DETAILS   |                |
|-----------|----------------|
| FINISH:   | Graphite       |
| MATERIAL: | Steel          |
| DIMMABLE: | DOES NOT APPLY |

| DIMENSIONS |     |
|------------|-----|
| WIDTH:     | 1"  |
| HEIGHT:    | 36" |