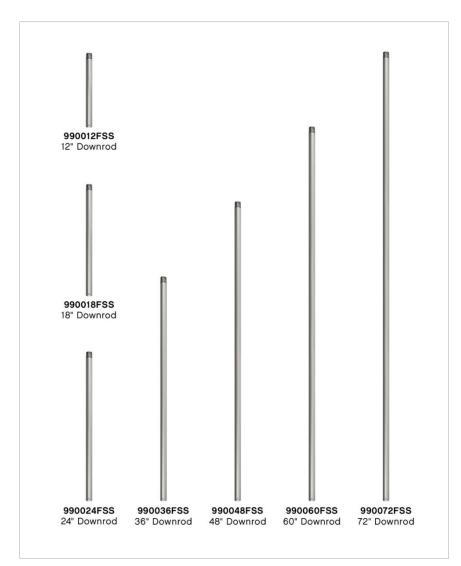

## 24" DOWNROD

## 990024FSS

24" DOWNROD 24" DOWNROD

| DETAILS   |                |
|-----------|----------------|
| FINISH:   | Satin Steel    |
| MATERIAL: | Steel          |
| DIMMABLE: | DOES NOT APPLY |

| DIMENSIONS |     |
|------------|-----|
| WIDTH:     | 1"  |
| HEIGHT:    | 24" |