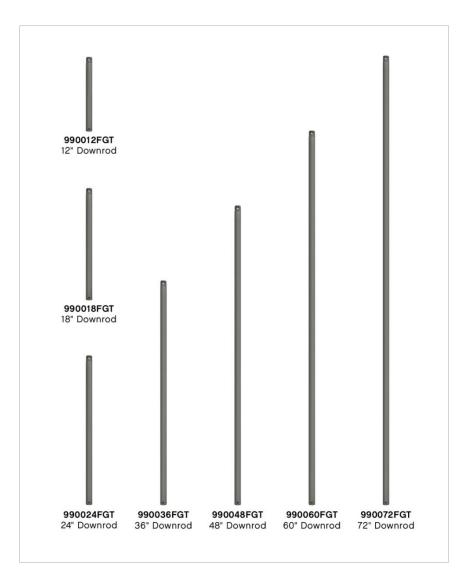

## 24" DOWNROD

## 990024FGT

24" DOWNROD 24" DOWNROD

| DETAILS   |                |
|-----------|----------------|
| FINISH:   | Graphite       |
| MATERIAL: | Steel          |
| DIMMABLE: | DOES NOT APPLY |

| DIMENSIONS |     |  |
|------------|-----|--|
| WIDTH:     | 1"  |  |
| HEIGHT:    | 24" |  |