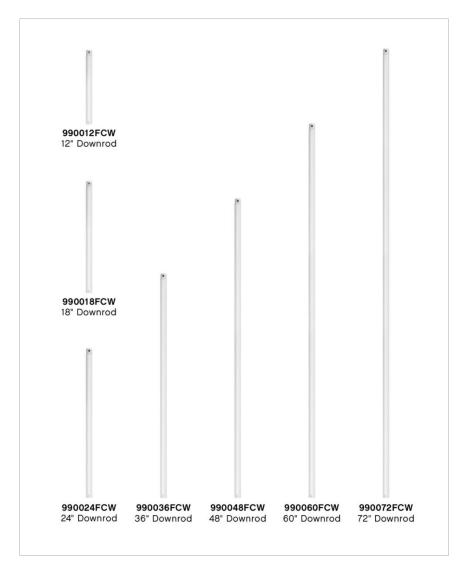

## 24" DOWNROD

## 990024FCW

24" DOWNROD 24" DOWNROD

| DETAILS   |                |
|-----------|----------------|
| FINISH:   | Chalk White    |
| MATERIAL: | Steel          |
| DIMMABLE: | DOES NOT APPLY |

| DIMENSIONS |     |
|------------|-----|
| WIDTH:     | 1"  |
| HEIGHT:    | 24" |