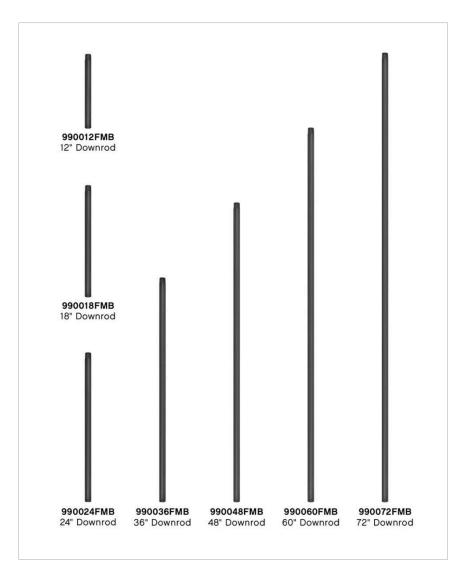

## 18" DOWNROD

## 990018FMB

18" DOWNROD 18" DOWNROD

| DETAILS   |                |
|-----------|----------------|
| FINISH:   | Matte Black    |
| MATERIAL: | Steel          |
| DIMMABLE: | DOES NOT APPLY |

| DIMENSIONS |     |
|------------|-----|
| WIDTH:     | 1"  |
| HEIGHT:    | 18" |