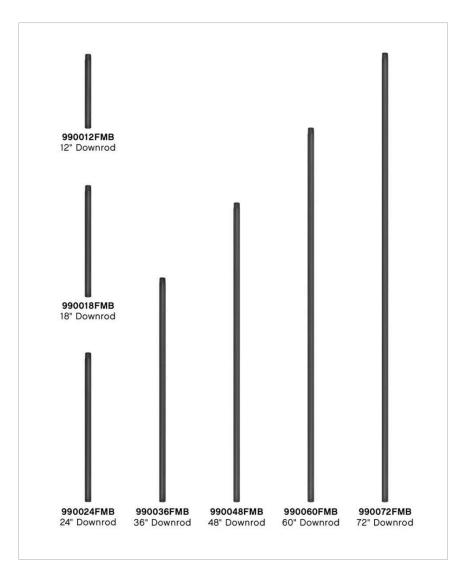

## 12" DOWNROD

## 990012FMB

12" DOWNROD 12" DOWNROD

| DETAILS   |                |
|-----------|----------------|
| FINISH:   | Matte Black    |
| MATERIAL: | Steel          |
| DIMMABLE: | DOES NOT APPLY |

| DIMENSIONS |     |
|------------|-----|
| WIDTH:     | 1"  |
| HEIGHT:    | 12" |