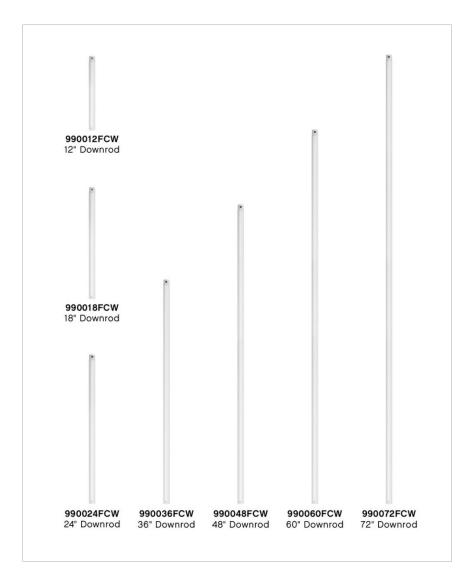

## 12" DOWNROD

## 990012FCW

12" DOWNROD 12" DOWNROD

| DETAILS   |                |
|-----------|----------------|
| FINISH:   | Chalk White    |
| MATERIAL: | Steel          |
| DIMMABLE: | DOES NOT APPLY |

| DIMENSIONS |     |
|------------|-----|
| WIDTH:     | 1"  |
| HEIGHT:    | 12" |