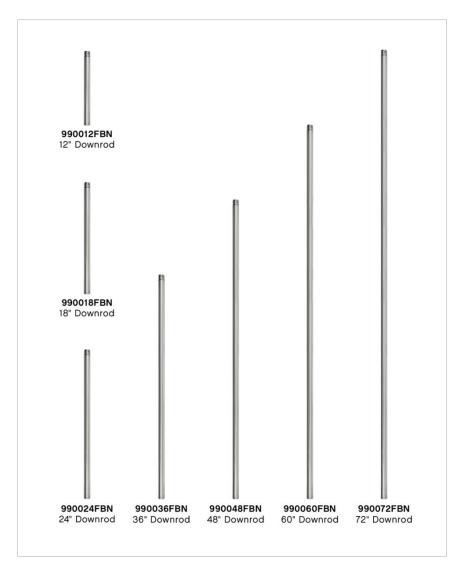

## 12" DOWNROD

## 990012FBN

12" DOWNROD 12" DOWNROD

| DETAILS   |                |
|-----------|----------------|
| FINISH:   | Brushed Nickel |
| MATERIAL: | Steel          |
| DIMMABLE: | DOES NOT APPLY |

| DIMENSIONS |     |
|------------|-----|
| WIDTH:     | 1"  |
| HEIGHT:    | 12" |