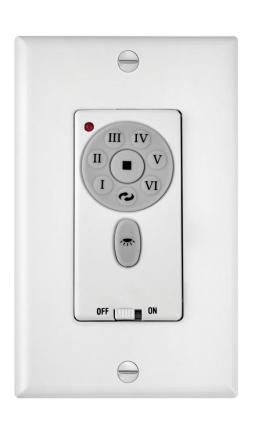

## WALL CONTROL 6 SPD DC

## 980013FAS

WALL CONTROL 6 SPEED DC

| DETAILS   |                |
|-----------|----------------|
| FINISH:   | White          |
| MATERIAL: | Composite      |
| DIMMABLE: | DOES NOT APPLY |

| DIMENSIONS |      |
|------------|------|
| WIDTH:     | 3.3" |
| HEIGHT:    | 5.3" |