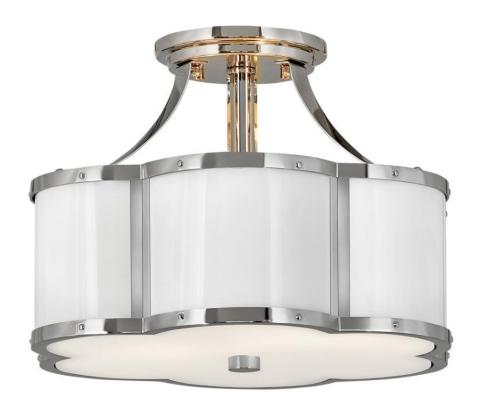

## **CHANCE**

MEDIUM SEMI-FLUSH MOUNT

## 4443PN

There's everything to love about the classic shape of Chance's semi-flush mounts and pendant. Timeless, symmetrical and classic, its pedigree is an ancient symbol of good luck. Hinkley's design focuses on details such as rivets along the top and bottom cast frame and a functional light source that also illuminates for added sophistication. Chance is available in multiple finish options.

FINISH: Polished Nickel GLASS: Etched Lens

**WIDTH**: 14.3" **HEIGHT**: 10" **DEPTH**: 0

**LIGHT SOURCE**: Socketed

WATTAGE: 2-12w Med. LED, 60w Equiv.

**HINKLEY** 33000 Pin Oak Parkway Avon Lake, OH 44012 **PHONE: (440) 653-5500** Toll Free: 1 (800) 446-5539 hinkley.com