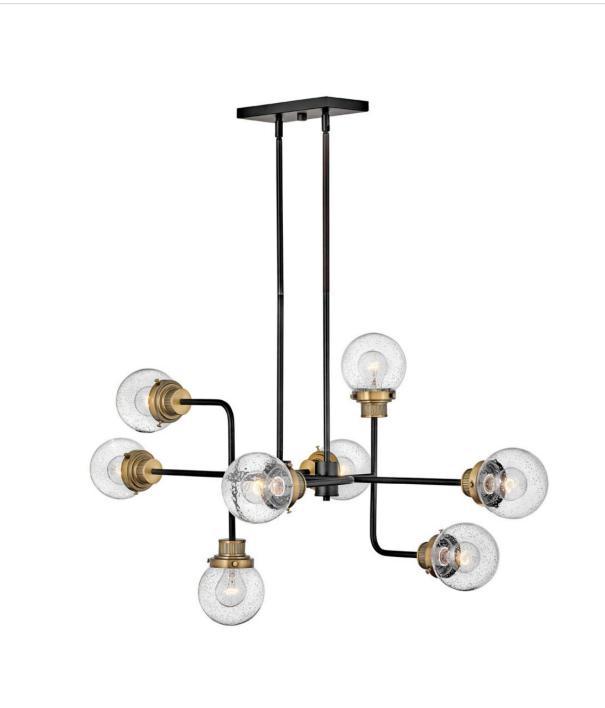

## POPPY

## MEDIUM EIGHT LIGHT LINEAR

## 40698BK

Poppy features clear seedy glass spheres that bubble out of refined, ribbed fitters to create a simple, yet sophisticated silhouette. The dual-finish combinations, Black with Brushed Nickel and Black with Heritage Brass, pair perfectly with a clean backplate or canopy and crisp crossbars to anchor this airy design. Poppy showcases mid-century style with a spectacular spin.

## HINKLEY

FINISH: Black GLASS: Clear Seedy WIDTH: 45" HEIGHT: 22.3" LIGHT SOURCE: Socketed WATTAGE: 8-8w Med. LED, 60w Equiv.

HINKLEY 33000 Pin Oak Parkway Avon Lake, OH 44012 PHONE: (440) 653-5500 Toll Free: 1 (800) 446-5539 hinkley.com