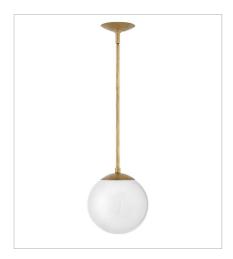

3744HB
MEDIUM ORB PENDANT
13.5" W, 14.3" H
Socketed
1-12w Med. LED, 100w Equiv.

3744HB-WH
MEDIUM ORB PENDANT
13.5" W, 14.3" H
Socketed
1-12w Med. LED, 100w Equiv.

3747HB SMALL PENDANT 9.5" W, 10.8" H Socketed 1-10w Med. LED, 100w Equiv.

3747HB-WH SMALL PENDANT 9.5" W, 10.8" H Socketed 1-10w Med. LED, 100w Equiv.

HINKLEY 33000 Pin Oak Parkway Avon Lake, OH 44012 **PHONE: (440) 653-5500** Toll Free: 1 (800) 446-5539 hinkley.com