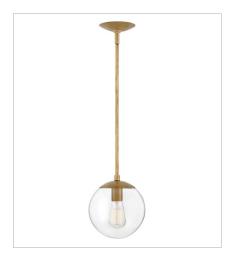

3744HB
MEDIUM ORB PENDANT
13.5" W, 14.3" H
Socketed
1-12w Med. LED, 100w Equiv.

3744HB-WH
MEDIUM ORB PENDANT
13.5" W, 14.3" H
Socketed
1-12w Med. LED, 100w Equiv.

3747HB SMALL PENDANT 9.5" W, 10.8" H Socketed 1-10w Med. LED, 100w Equiv.