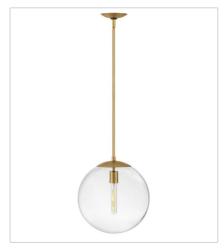

3744HB
MEDIUM ORB PENDANT
13.5" W, 14.3" H
Socketed
1-12w Med. LED, 100w Equiv.

3744HB-WH
MEDIUM ORB PENDANT
13.5" W, 14.3" H
Socketed
1-12w Med. LED, 100w Equiv.

3747HB SMALL PENDANT 9.5" W, 10.8" H Socketed 1-10w Med. LED, 100w Equiv.