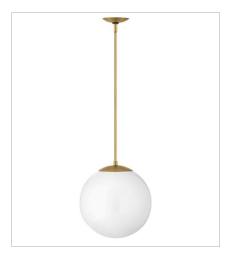

3744HB
MEDIUM ORB PENDANT
13.5" W, 14.3" H
Socketed
1-12w Med. LED, 100w Equiv.

3744HB-WH
MEDIUM ORB PENDANT
13.5" W, 14.3" H
Socketed
1-12w Med. LED, 100w Equiv.

3747HB SMALL PENDANT 9.5" W, 10.8" H Socketed 1-10w Med. LED, 100w Equiv.