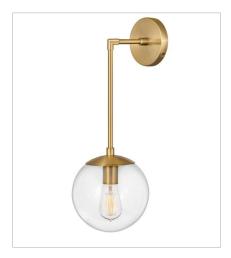

FINISH: Heritage Brass GLASS: Clear, Cased Opal

3742HB LARGE SINGLE LIGHT SCONCE 8" W, 21.8" H Socketed 1-10w Med. LED, 100w Equiv.

3742HB-WH LARGE SINGLE LIGHT SCONCE 8" W, 21.8" H Socketed 1-10w Med. LED, 100w Equiv.