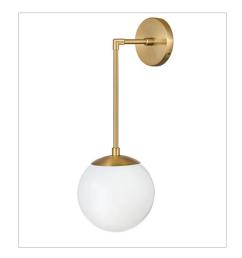

FINISH: Heritage Brass GLASS: Clear, Cased Opal

3742HB LARGE SINGLE LIGHT SCONCE 8" W, 21.8" H Socketed 1-10w Med. LED, 100w Equiv.

3742HB-WH LARGE SINGLE LIGHT SCONCE 8" W, 21.8" H Socketed 1-10w Med. LED, 100w Equiv.