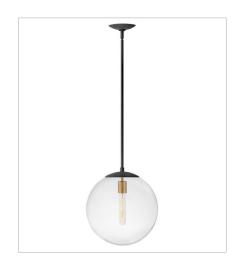

FINISH: Aged Zinc with Heritage Brass

accents, Aged Zinc GLASS: Clear

3742DZ LARGE SINGLE LIGHT SCONCE 8" W, 21.8" H Socketed 1-10w Med. LED, 100w Equiv.

3744DZ MEDIUM ORB PENDANT 13.5" W, 14.3" H Socketed 1-12w Med. LED, 100w Equiv.