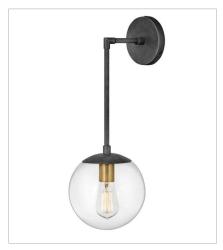

## **WARBY**

Add a midcentury modern design pop to a multitude of spaces with Warby. Tailor Warby to your personal style by modifying the length of the stems or choose to install sconces with the globe either up or down. Vintage style bulbs are recommended.

FINISH: Aged Zinc with Heritage Brass

accents, Aged Zinc GLASS: Clear

3742DZ LARGE SINGLE LIGHT SCONCE 8" W, 21.8" H Socketed 1-10w Med. LED, 100w Equiv.

3744DZ MEDIUM ORB PENDANT 13.5" W, 14.3" H Socketed 1-12w Med. LED, 100w Equiv.