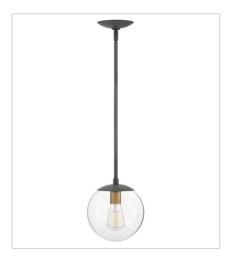

3747DZ SMALL PENDANT 9.5" W, 10.8" H Socketed 1-10w Med. LED, 100w Equiv.

PHONE: (440) 653-5500

Toll Free: 1 (800) 446-5539