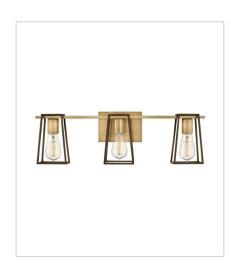

5163HB THREE LIGHT VANITY 24" W, 7.5" H Socketed 3-14w Med. LED, 100w Equiv.

5164HB FOUR LIGHT VANITY 33.5" W, 7.5" H Socketed 4-14w Med. LED, 100w Equiv.

hinkley.com