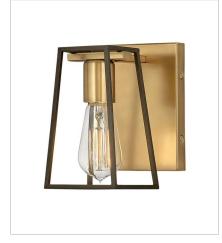

## FILMORE

The vintage industrial open cage silhouette offers a glimpse of the workhorse mentality of Filmore. The Heritage Brass with Black dual finish ensures that effortless style reigns supreme. Filmore adds no-nonsense function and a minimalist spirit to any space.

**FINISH**: Heritage Brass with Oil Rubbed Bronze accents

5160HB SINGLE LIGHT VANITY 4.5" W, 7.5" H Socketed 1-14w Med. LED, 100w Equiv.

5162HB TWO LIGHT VANITY 16" W, 7.5" H Socketed 2-14w Med. LED, 100w Equiv.