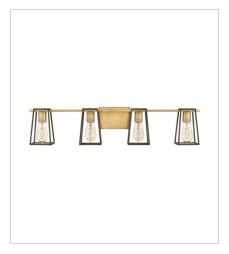

5163HB THREE LIGHT VANITY 24" W, 7.5" H Socketed 3-14w Med. LED, 100w Equiv.

5164HB FOUR LIGHT VANITY 33.5" W, 7.5" H Socketed 4-14w Med. LED, 100w Equiv.

hinkley.com