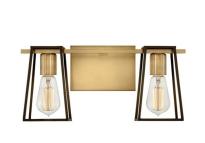

**FINISH**: Heritage Brass with Oil Rubbed Bronze accents

5160HB SINGLE LIGHT VANITY 4.5" W, 7.5" H Socketed 1-14w Med. LED, 100w Equiv.

5162HB TWO LIGHT VANITY 16" W, 7.5" H Socketed 2-14w Med. LED, 100w Equiv.