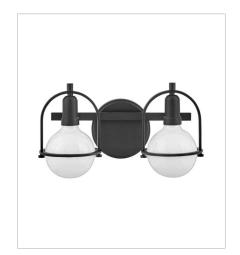

FINISH: Black
GLASS: Etched Opal

**53770BK**SMALL SINGLE LIGHT VANITY
6.3" W, 9" H
Socketed
1-14w Med. LED, 100w Equiv.

53772BK SMALL TWO LIGHT VANITY 16" W, 9" H Socketed 2-14w Med. LED, 100w Equiv.

53773BK
MEDIUM THREE LIGHT VANITY
25" W, 9" H
Socketed
3-14w Med. LED, 100w Equiv.