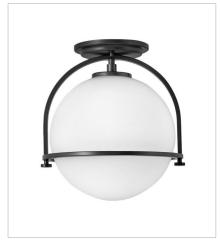

3405BK
MEDIUM PENDANT
15.5" W, 23" H
Socketed
1-10w Med. LED, 100w Equiv.

3407BK SMALL PENDANT 11.5" W, 17" H Socketed 1-8w Med. LED, 100w Equiv.

**3403BK**SMALL SEMI-FLUSH MOUNT
11.5" W, 12.5" H
Socketed
1-8w Med. LED, 100w Equiv.