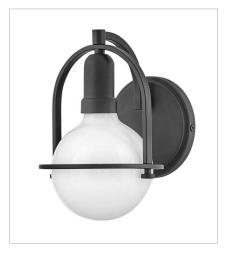

FINISH: Black
GLASS: Etched Opal

**53770BK**SMALL SINGLE LIGHT VANITY
6.3" W, 9" H
Socketed
1-14w Med. LED, 100w Equiv.

53772BK SMALL TWO LIGHT VANITY 16" W, 9" H Socketed 2-14w Med. LED, 100w Equiv.

53773BK
MEDIUM THREE LIGHT VANITY
25" W, 9" H
Socketed
3-14w Med. LED, 100w Equiv.