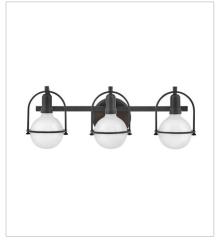

FINISH: Black
GLASS: Etched Opal

**53770BK**SMALL SINGLE LIGHT VANITY
6.3" W, 9" H
Socketed
1-14w Med. LED, 100w Equiv.

53772BK SMALL TWO LIGHT VANITY 16" W, 9" H Socketed 2-14w Med. LED, 100w Equiv.

53773BK
MEDIUM THREE LIGHT VANITY
25" W, 9" H
Socketed
3-14w Med. LED, 100w Equiv.