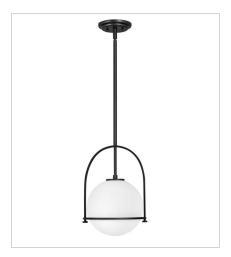

3405BK
MEDIUM PENDANT
15.5" W, 23" H
Socketed
1-10w Med. LED, 100w Equiv.

3407BK SMALL PENDANT 11.5" W, 17" H Socketed 1-8w Med. LED, 100w Equiv.

**3403BK**SMALL SEMI-FLUSH MOUNT
11.5" W, 12.5" H
Socketed
1-8w Med. LED, 100w Equiv.