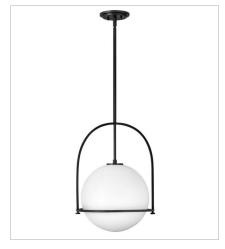

3405BK
MEDIUM PENDANT
15.5" W, 23" H
Socketed
1-10w Med. LED, 100w Equiv.

3407BK SMALL PENDANT 11.5" W, 17" H Socketed 1-8w Med. LED, 100w Equiv.

**3403BK**SMALL SEMI-FLUSH MOUNT
11.5" W, 12.5" H
Socketed
1-8w Med. LED, 100w Equiv.