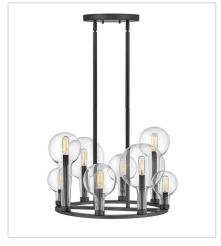

30527BK
MEDIUM MULTI TIER CHANDELIER
30" W, 40" H
Socketed
10-5w Cand. LED, 60w Equiv.

30528BK
MEDIUM TEN LIGHT LINEAR
48.3" W, 17" H
Socketed
10-5w Cand. LED, 60w Equiv.

**30529BK**LARGE SINGLE TIER CHANDELIER
37.8" W, 16.3" H
Socketed
16-5w Cand. LED, 60w Equiv.