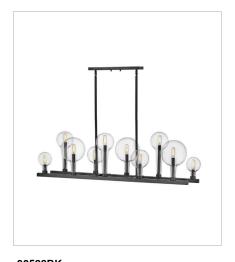

30527BK
MEDIUM MULTI TIER CHANDELIER
30" W, 40" H
Socketed
10-5w Cand. LED, 60w Equiv.

30528BK
MEDIUM TEN LIGHT LINEAR
48.3" W, 17" H
Socketed
10-5w Cand. LED, 60w Equiv.

**30529BK**LARGE SINGLE TIER CHANDELIER
37.8" W, 16.3" H
Socketed
16-5w Cand. LED, 60w Equiv.