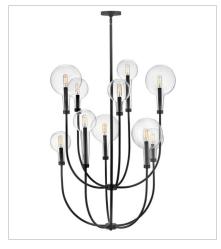

FINISH: Black GLASS: Clear

30520BK
MEDIUM SINGLE LIGHT SCONCE
5.3" W, 15.8" H
Socketed
1-5w Cand. LED, 60w Equiv.

30525BK LARGE PENDANT 20" W, 27.8" H Socketed 6-5w Cand. LED, 60w Equiv.

30526BK
MEDIUM SINGLE TIER CHANDELIER
24.3" W, 16.3" H
Socketed
8-5w Cand. LED, 60w Equiv.