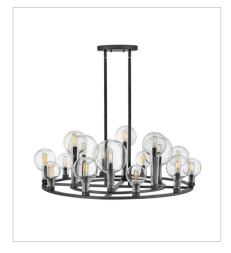

30527BK
MEDIUM MULTI TIER CHANDELIER
30" W, 40" H
Socketed
10-5w Cand. LED, 60w Equiv.

30528BK
MEDIUM TEN LIGHT LINEAR
48.3" W, 17" H
Socketed
10-5w Cand. LED, 60w Equiv.

**30529BK**LARGE SINGLE TIER CHANDELIER
37.8" W, 16.3" H
Socketed
16-5w Cand. LED, 60w Equiv.