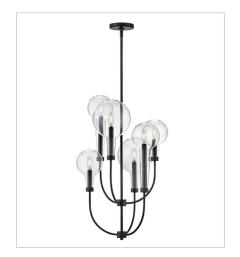

30527BK
MEDIUM MULTI TIER CHANDELIER
30" W, 40" H
Socketed
10-5w Cand. LED, 60w Equiv.

30528BK
MEDIUM TEN LIGHT LINEAR
48.3" W, 17" H
Socketed
10-5w Cand. LED, 60w Equiv.

**30529BK**LARGE SINGLE TIER CHANDELIER
37.8" W, 16.3" H
Socketed
16-5w Cand. LED, 60w Equiv.