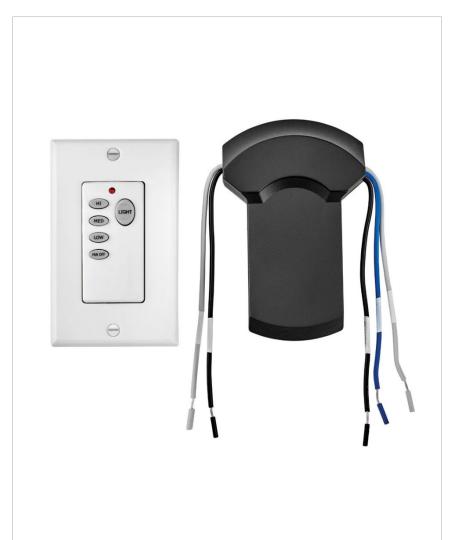

## WALL CONTROL WIFI

## 980017FWH-028

WIFI WALL CONTROL VENTUS

| DETAILS   |           |
|-----------|-----------|
| FINISH:   | White     |
| MATERIAL: | Composite |
| DIMMABLE: | No        |

| DIMENSIONS |      |
|------------|------|
| WIDTH:     | 4.8" |
| HEIGHT:    | 6"   |

| LIGHT SOURCE |      |
|--------------|------|
| VOLTAGE:     | 120v |

| MOUNTING   |        |
|------------|--------|
| LEAD WIRE: | 1 X 6" |

| SHIPPING       |     |
|----------------|-----|
| CARTON LENGTH: | 6   |
| CARTON WIDTH:  | 4.7 |
| CARTON HEIGHT: | 4   |